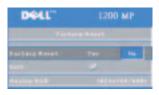

## **Factory Reset Menu**

Select **Yes** to reset the projector to its factory default settings. Reset items include both computer image and video image settings.